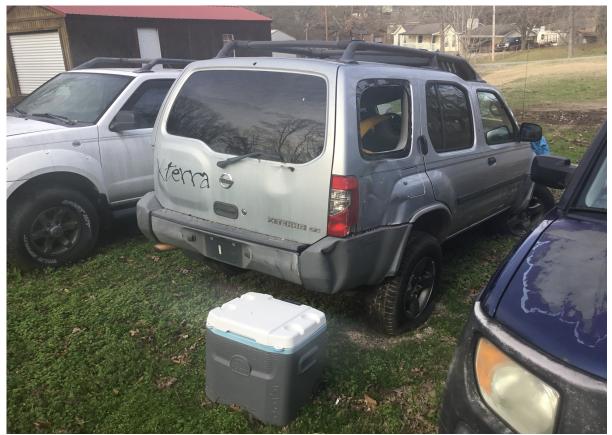

**PUBLIC** 

Picture

**NUSIANCE** 

**534 OAK ST** 

2500281001051000

1/31/2020 Picture

Inoperable/Unlicensed Vehicle

It shall be unlawful for any person to park, leave or store upon any lot, place, property, or premises situated within the city an inoperable or unlicensed motor vehicles, recreational vehicles or boats for more than 30 days. Provided that this subsection shall not apply to a properly zoned and licensed business if such parking, leaving or storing of such motor vehicles is a reasonably necessary incident in the operation of said business Inoperable motor vehicle means any motor vehicle which is in such a state of disrepair that it is not capable of being moved safely from one location to another under its own power or which does not meet the requirements for operation upon a public street.

Inoperable vehicles

Document:

Date Taken: 01/23/2020 Address: 534 OAK ST

Violation Code: Short Description:

Full Description:

Corrective Action:

**Taken by:**Ray Filmore **Case Number:**20-000182

Sec 32-76-c

Inoperable vehicles

1/31/2020

Document:

Date Taken: 01/23/2020 Address: 534 OAK ST

Violation Code: Short Description:

Full Description:

Corrective Action:

**Taken by:**Ray Filmore **Case Number:**20-000182

Sec 32-76-c

Inoperable/Unlicensed Vehicle

It shall be unlawful for any person to park, leave or store upon any lot, place, property, or premises situated within the city an inoperable or unlicensed motor vehicles, recreational vehicles or boats for more than 30 days. Provided that this subsection shall not apply to a properly zoned and licensed business if such parking, leaving or storing of such motor vehicles is a reasonably necessary incident in the operation of said business Inoperable motor vehicle means any motor vehicle which is in such a state of disrepair that it is not capable of being moved safely from one location to another under its own power or which does not meet the requirements for operation upon a public street.

Inoperable vehicles

Document:

Date Taken:01/23/2020 Address:534 OAK ST

Violation Code: Short Description: Full Description: Corrective Action: Taken by:Ray Filmore
Case Number:20-000182
Appendix A Article VI
Zoning - District Use Regulations
Zoning District Use Regulations
Debris and other rubbish

Document:

Date Taken: 01/23/2020 Address: 534 OAK ST

Violation Code: Short Description: Full Description: Corrective Action: Taken by:Ray Filmore
Case Number:20-000182
Appendix A Article VI
Zoning - District Use Regulations
Zoning District Use Regulations
Debris and other rubbish