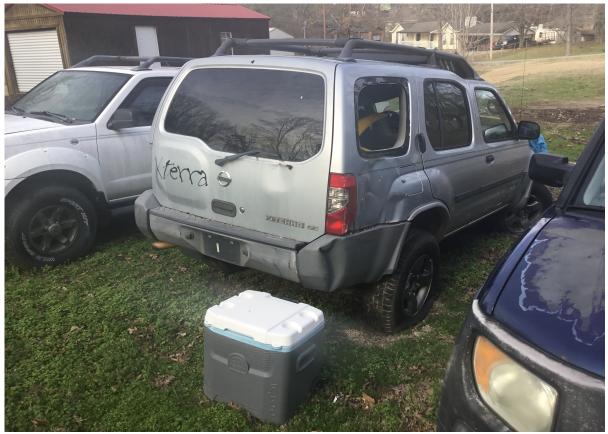

Inoperable vehicles

1/31/2020

Document:

Date Taken: 01/23/2020 Address: 534 OAK ST

Violation Code: Short Description:

Full Description:

Corrective Action:

**Taken by:**Ray Filmore **Case Number:**20-000182

Sec 32-76-c

Inoperable/Unlicensed Vehicle

It shall be unlawful for any person to park, leave or store upon any lot, place, property, or premises situated within the city an inoperable or unlicensed motor vehicles, recreational vehicles or boats for more than 30 days. Provided that this subsection shall not apply to a properly zoned and licensed business if such parking, leaving or storing of such motor vehicles is a reasonably necessary incident in the operation of said business Inoperable motor vehicle means any motor vehicle which is in such a state of disrepair that it is not capable of being moved safely from one location to another under its own power or which does not meet the requirements for operation upon a public street.