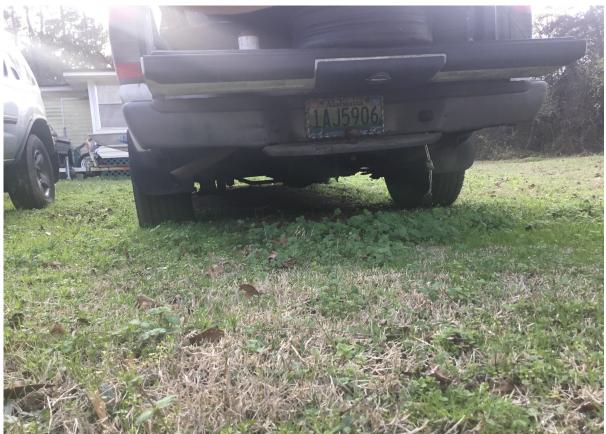

Inoperable vehicles

Document:

Date Taken: 01/23/2020 Address: 534 OAK ST

Violation Code: Short Description:

Full Description:

Corrective Action:

**Taken by:**Ray Filmore **Case Number:**20-000182

Sec 32-76-c

Inoperable/Unlicensed Vehicle

It shall be unlawful for any person to park, leave or store upon any lot, place, property, or premises situated within the city an inoperable or unlicensed motor vehicles, recreational vehicles or boats for more than 30 days. Provided that this subsection shall not apply to a properly zoned and licensed business if such parking, leaving or storing of such motor vehicles is a reasonably necessary incident in the operation of said business Inoperable motor vehicle means any motor vehicle which is in such a state of disrepair that it is not capable of being moved safely from one location to another under its own power or which does not meet the requirements for operation upon a public street.