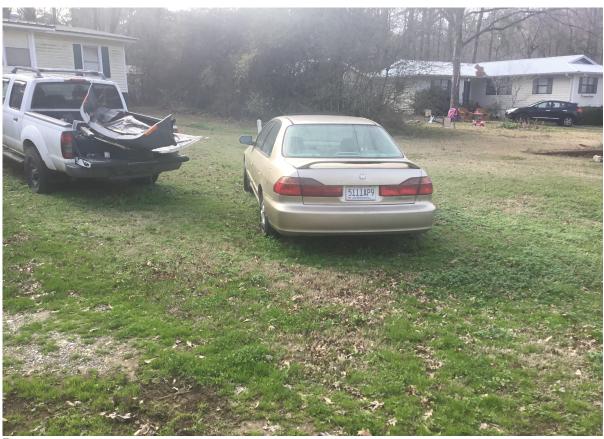

**PUBLIC** 

Picture

**NUSIANCE** 

**534 OAK ST** 

2500281001051000

1/31/2020 Picture

Inoperable/Unlicensed Vehicle

It shall be unlawful for any person to park, leave or store upon any lot, place, property, or premises situated within the city an inoperable or unlicensed motor vehicles, recreational vehicles or boats for more than 30 days. Provided that this subsection shall not apply to a properly zoned and licensed business if such parking, leaving or storing of such motor vehicles is a reasonably necessary incident in the operation of said business Inoperable motor vehicle means any motor vehicle which is in such a state of disrepair that it is not capable of being moved safely from one location to another under its own power or which does not meet the requirements for operation upon a public street.